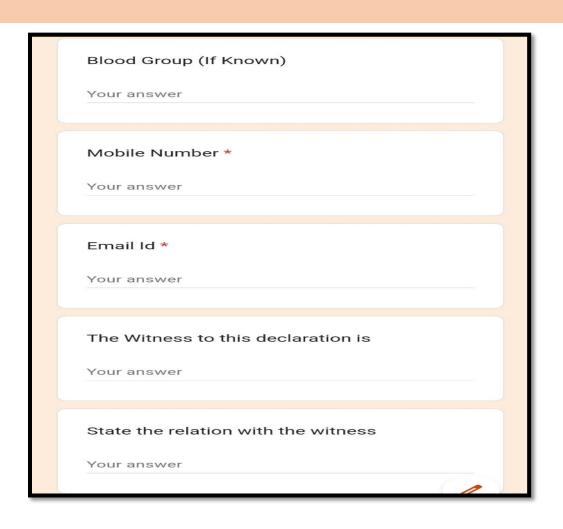

### After opening the QR Code

| Choose the Tissues you wish to Donate *  Corneas Skin Bones Heart Valves Blood Vessels All Tissues |   |
|----------------------------------------------------------------------------------------------------|---|
| None of the Above                                                                                  | ı |
| Blood Group (If Known)  Your answer                                                                |   |
| Mobile Number *  Your answer                                                                       |   |
| Email Id *  Your answer                                                                            |   |