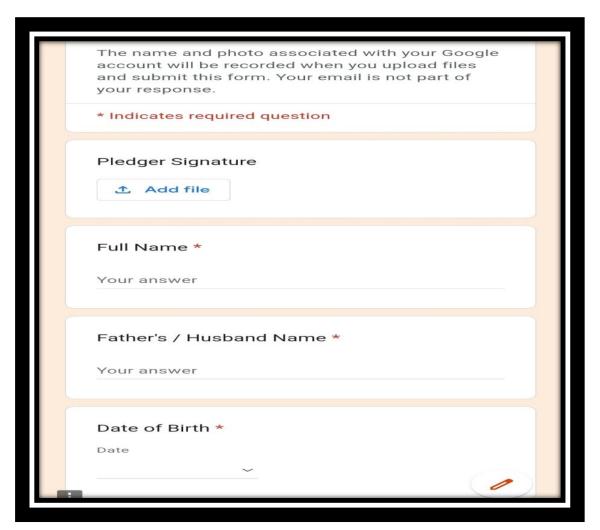

#### After opening the QR Code

### After opening the QR Code

| Choose the Tissues you wish to Donate *  Corneas Skin Bones Heart Valves Blood Vessels All Tissues |   |
|----------------------------------------------------------------------------------------------------|---|
| None of the Above                                                                                  | ı |
| Blood Group (If Known)  Your answer                                                                |   |
| Mobile Number *  Your answer                                                                       |   |
| Email Id *  Your answer                                                                            |   |

### After opening the QR Code