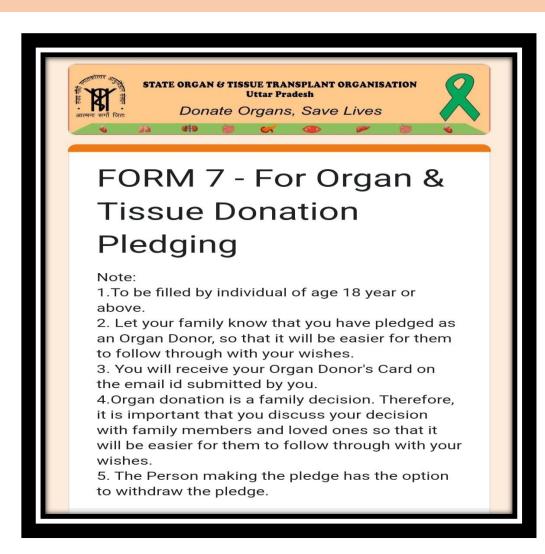

#### After opening the QR Code

### After opening the QR Code

| Choose the Tissues you wish to Donate *  Corneas Skin Bones Heart Valves Blood Vessels All Tissues |   |
|----------------------------------------------------------------------------------------------------|---|
| None of the Above                                                                                  | ı |
| Blood Group (If Known)  Your answer                                                                |   |
| Mobile Number *  Your answer                                                                       |   |
| Email Id *  Your answer                                                                            |   |

### After opening the QR Code