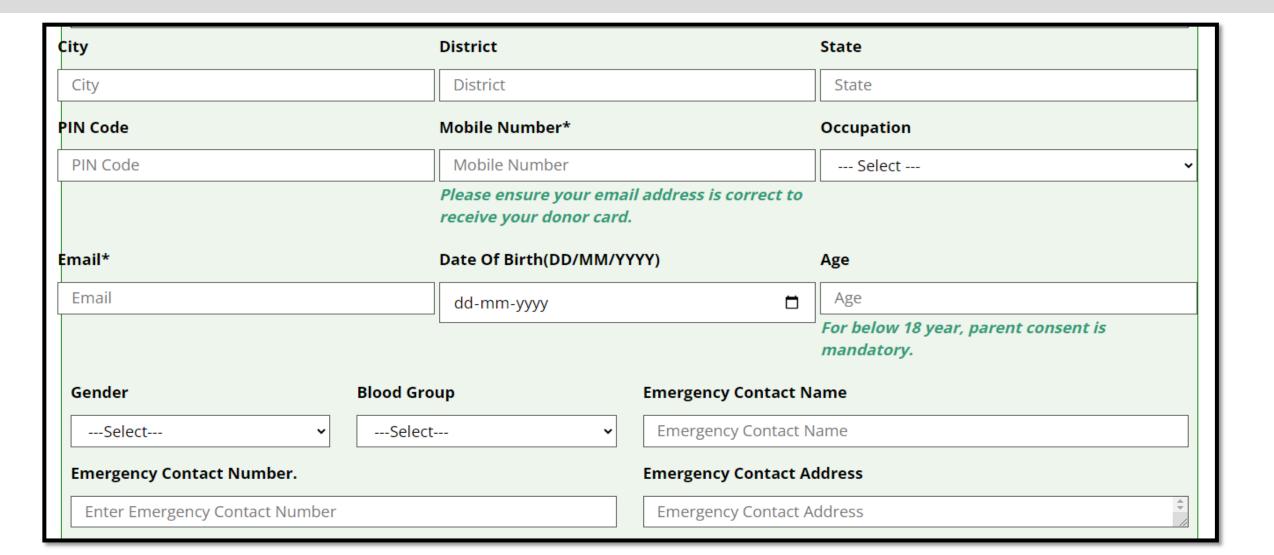

#### **PLEDGE NOW**

| QR Code PDF Form Online Pledge             |                 |           |  |  |
|--------------------------------------------|-----------------|-----------|--|--|
| Pledge Form 7                              |                 |           |  |  |
| Name* ( As it appears on government issued | identity card ) |           |  |  |
| First Name                                 | Middle Name     | Last Name |  |  |
| Mother's/Father's Name/Spouse's            |                 |           |  |  |
| Mother's/Father's Name                     |                 |           |  |  |
| Current Residential Address*               |                 |           |  |  |
| House Number/Flat Number, Society Name     |                 |           |  |  |
|                                            |                 |           |  |  |

| Choose Identity Card                                | Enter Identity Card Number                    |
|-----------------------------------------------------|-----------------------------------------------|
| Select One                                          | Enter Identity Card Number                    |
| Organs that I wish to donate :   All Organs         | Tissues that I wish to donate : □ All Tissues |
| □ Kidneys                                           | □ Corneas (Eyes)                              |
| □ Heart                                             | □ Skin                                        |
| □ Lungs                                             | □ Bones                                       |
| □ Liver                                             | □ Heart Valves                                |
| □ Pancreas                                          | ☐ Blood Vessels                               |
| ☐ Small Intestine  Any Other Organ [Please Specify] | Any Other Tissue [Please Specify]             |
| Any Other Organ                                     | Any Other Tissue                              |
| Upload Digital Signature :                          | Choose File No file chosen                    |
|                                                     | No file chosen                                |