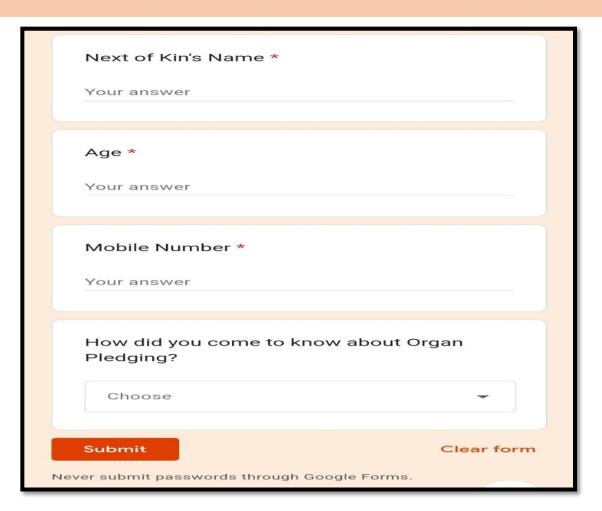

### After opening the QR Code

| Choose the Tissues you wish to Donate *  Corneas Skin Bones Heart Valves Blood Vessels All Tissues |   |
|----------------------------------------------------------------------------------------------------|---|
| None of the Above                                                                                  | ı |
| Blood Group (If Known)  Your answer                                                                |   |
| Mobile Number *  Your answer                                                                       |   |
| Email Id *  Your answer                                                                            |   |